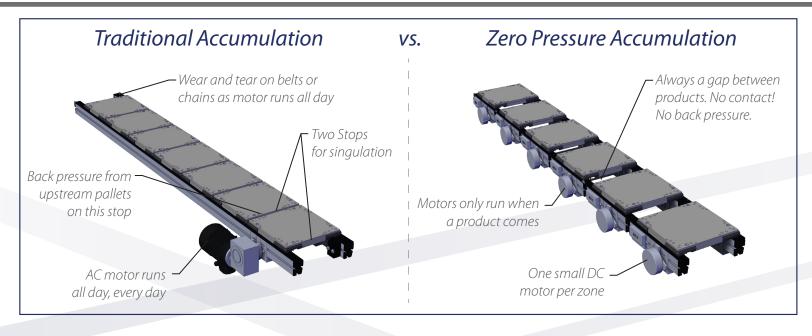

## GLIDE-LINE ZP ZERO PRESSURE ACCUMULATION CONVEYOR

A gentler, more reliable and energy efficient solution

Fast. Precise. Flexible. Easy.

|                         | Traditional Accumulation with Back Pressure | Accumulation |
|-------------------------|---------------------------------------------|--------------|
| Pounds of Force on Stop | 200 - 400 lbs.                              | 0 lbs.       |
| # of Stops              | 2                                           | 0            |