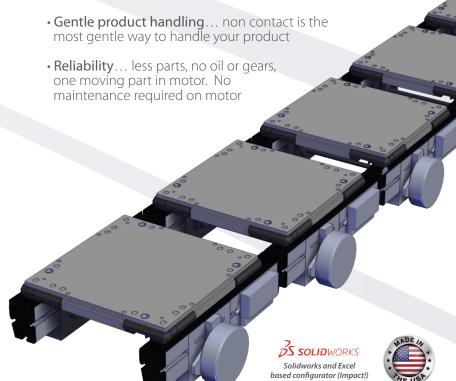

## **Features:**

- Gentle, more reliable and energy efficient conveyor solution
- 24V brushless DC motor is maintenance free and virtually noise free
- Certified for use in clean room environments
- Built in driver cards with zero pressure logic and I/O points
- Can handle loads up to 200 lbs per zone
- Bearings in motors have 300,000 hour lifespan
- All maintenance operations including belt changes can be performed from the top eliminating the need to disassemble or remove ancillary equipment

## **Key Benefits of Zero Pressure Accumulation:**

• Energy Savings... energy savings can range from 20-40% per year

Glide-Line Delivers

www.glide-line.com