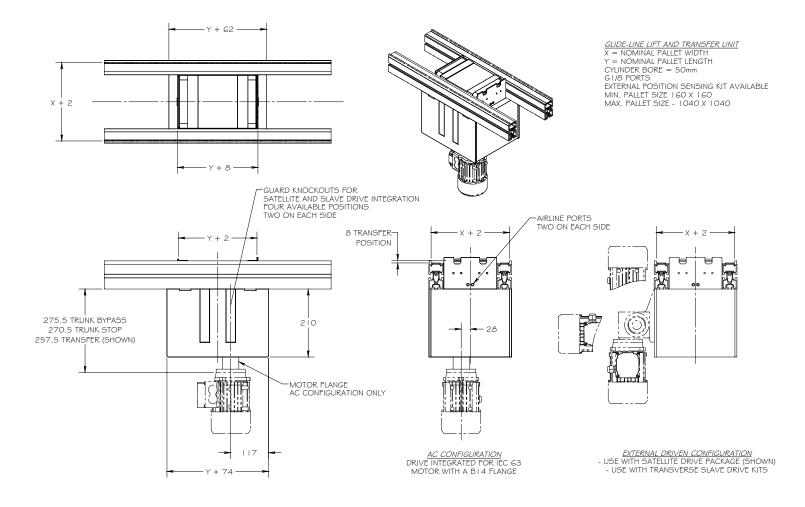

## Lift and Transfer Unit (LTU)

## **Specifications**

- Speed Range 3.5 to 70 m/min.
- Bi-directional operation.
- Payload Capacity 150 Lbs. @ 80 psi.
- Pallet length range 160mm to 1040mm in 1mm increments.
- Pallet width range 160mm to 1040mm in 1mm increments.
- Belt Type 25mm wide polyurethane core T5 timing belt with steel tension members.
- AC, DC and Slaved drive systems available
- 40mm bore lift cylinder.
- 10mm lift stroke 2mm below conveying surface to 8mm above conveying surface.
- 2 and 3 position units available