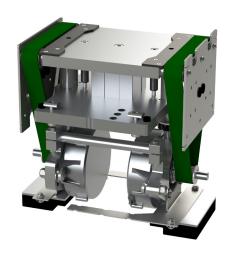

## Lift and Transfer Unit (LTU)

## **Features**

- T5 timing style conveyor belts for positive drive.
- Several belt materials available to service a wide range of pallet handling conditions.
- Utilizes all ball bearing supported rolling elements for long maintenance free operation.
- Antistatic materials available to suit operation in static sensitive areas or with static sensitive payloads.
- Highly configurable
- Bolt-up compatibility with other leading brands.

## **Specifications**

- Speed Range 3.5 to 70 m/min.
- Bi-directional operation.
- Payload Capacity 150 Lbs. @ 80 psi.
- Pallet length range 160mm to 1040mm in 1mm increments.
- Pallet width range 160mm to 1040mm in 1mm increments.
- Belt Type 25mm wide polyurethane core T5 timing belt with steel tension members.
- AC, DC and Slaved drive systems available
- 40mm bore lift cylinder.
- 10mm lift stroke 2mm below conveying surface to 8mm above conveying surface.
- 2 and 3 position units available