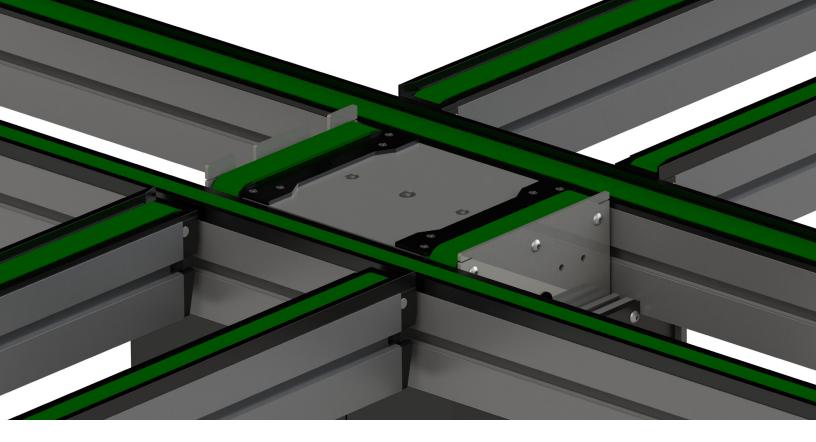

## Lift and Transfer Unit (LTU)

## **Specifications**

- Speed Range 3.5 to 70 m/min.
- Bi-directional operation.
- Payload Capacity 150 Lbs. @ 80 psi.
- Pallet length range 160mm to 1040mm in 1mm increments.
- Pallet width range 160mm to 1040mm in 1mm increments.
- Belt Type 25mm wide polyurethane core T5 timing belt with steel tension members.
- AC, DC and Slaved drive systems available
- 40mm bore lift cylinder.
- 10mm lift stroke 2mm below conveying surface to 8mm above conveying surface.
- 2 and 3 position units available