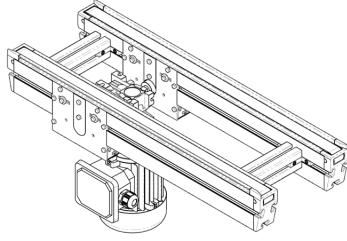

## Transport Conveyor

## **Features**

- T5 timing style conveyor belts for positive drive and precision positioning ability.
- Several belt materials available to service a wide range of pallet handling conditions.
- Utilizes all ball bearing supported rolling elements for long maintenance free operation.
- Certified for use in clean room environments.
- Antistatic materials available to suit operation in static sensitive areas or with static sensitive payloads.
- All maintenance operations including belt changes can be performed from the top eliminating the need to disassemble or remove ancillary equipment.
- Highly configurable.
- Bolt-up compatibility with other leading brands

## **Specifications**

- Speed Range 3.5 to 70 m/min based on a 1750 motor RPM
- Payload Capacity 250 Lbs. per strand.
- Minimum width 140mm
- Minimum length 174mm
- Belt Type 25mm wide polyurethane core T5 timing belt with steel tension members
- Extruded aluminum construction with standard 10mm T-slots