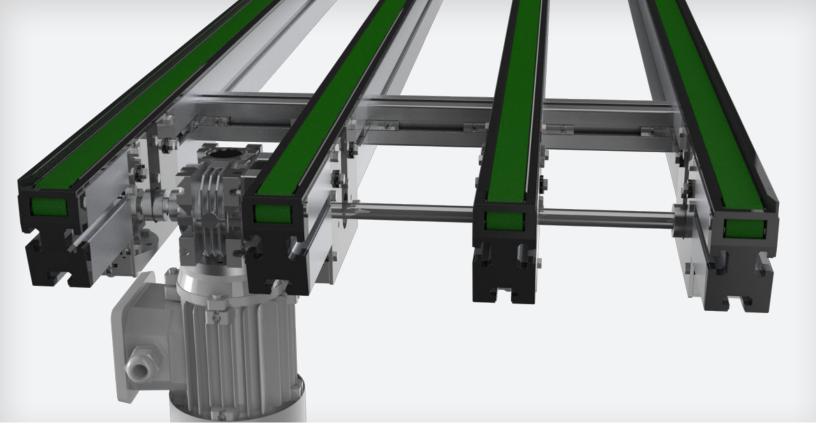

## **Features**

- T5 timing style conveyor belts for positive drive and precision positioning ability.
- Several belt materials available to service a wide range of pallet handling conditions.
- Utilizes all ball bearing supported rolling elements for long maintenance free operation.
- Certified for use in clean room environments.
- Antistatic materials available to suit operation in static sensitive areas or with static sensitive payloads.
- All maintenance operations including belt changes can be performed from the top eliminating the need to disassemble or remove ancillary equipment.
- Highly configurable.
- Bolt-up compatibility with other leading brands

## **Specifications**

- Speed Range 3.5 to 70 m/min based on a 1750 motor RPM
- Payload Capacity 250 Lbs. per strand.
- Minimum width 140mm
- Minimum length 174mm
- Belt Type 25mm wide polyurethane core T5 timing belt with steel tension members
- Extruded aluminum construction with standard 10mm T-slots