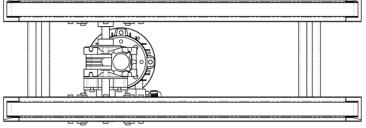

## **Features**

- T5 timing style conveyor belts for positive drive and precision positioning ability.
- Several belt materials available to service a wide range of pallet handling conditions.
- Utilizes all ball bearing supported rolling elements for long maintenance free operation.
- Certified for use in clean room environments.
- Antistatic materials available to suit operation in static sensitive areas or with static sensitive payloads.
- All maintenance operations including belt changes can be performed from the top eliminating the need to disassemble or remove ancillary equipment.
- Highly configurable.
- Bolt-up compatibility with other leading brands

## **Specifications**

- Speed Range 3.5 to 70 m/min based on a 1750 motor RPM
- Payload Capacity 250 Lbs. per strand.
- Minimum width 140mm
- Minimum length 174mm
- Belt Type 25mm wide polyurethane core T5 timing belt with steel tension members
- Extruded aluminum construction with standard 10mm T-slots