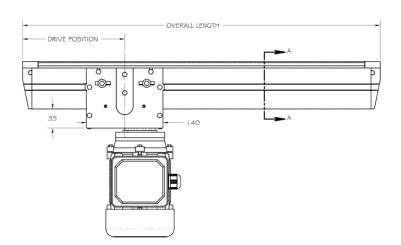

## **Specifications**

- Speed Range 3.5 to 70 m/min based on a 1750 motor RPM
- Payload Capacity 250 Lbs. per strand.
- Minimum width 140mm
- Minimum length 174mm
- Belt Type 25mm wide polyurethane core T5 timing belt with steel tension members
- Extruded aluminum construction with standard 10mm T-slots