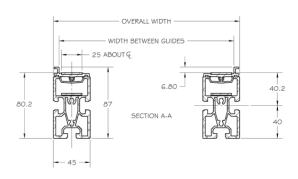

## **Specifications**

- Speed Range 3.5 to 70 m/min based on a 1750 motor RPM
- Payload Capacity 250 Lbs. per strand.
- Minimum width 140mm
- Minimum length 174mm
- Belt Type 25mm wide polyurethane core T5 timing belt with steel tension members
- Extruded aluminum construction with standard 10mm T-slots