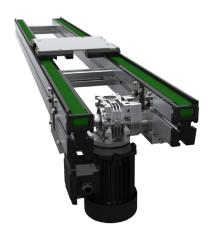

## **Features**

- T5 timing style conveyor belts for positive drive and precision positioning ability.
- Several belt materials available to service a wide range of pallet handling conditions.
- Utilizes all ball bearing supported rolling elements for long maintenance free operation.
- Certified for use in clean room environments.
- Antistatic materials available to suit operation in static sensitive areas or with static sensitive payloads.
- All maintenance operations including belt changes can be performed from the top eliminating the need to disassemble or remove ancillary equipment.
- Highly configurable.
- Bolt-up compatibility with other leading brands

## **Specifications**

- Speed Range 3.5 to 70 m/min based on a 1750 motor RPM
- Payload Capacity 250 Lbs. per strand.
- Minimum width 140mm
- Minimum length 174mm
- Belt Type 25mm wide polyurethane core T5 timing belt with steel tension members
- Extruded aluminum construction with standard 10mm T-slots