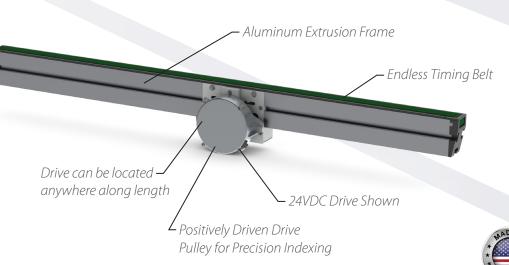

### **Unique Features:**

- Precision indexing capable with timing belt based design
- Clean room rated down to Class 100 (ISO class 5)
- Precision bearings on all rolling surfaces
- 24VDC drive option
- All service work can be performed from above with unique lift out feature for the belting to be replaced

## **Specifications:**

- 70 meters / minute max speed
- Up to 250 pound capacity
- 1" wide T5 timing belt
- Aluminum extrusion based

and clean room er are a great fit fit solution at a compadvanced management of the solution at a compadvanced m